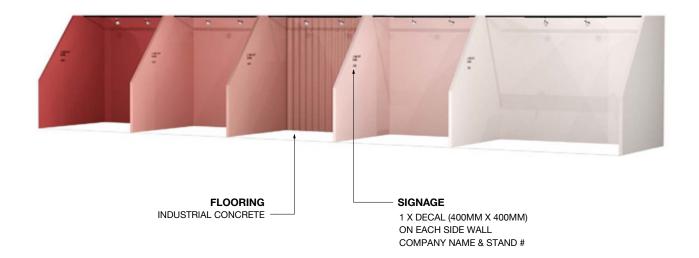

## STAND SPECIFICATIONS Back Wall Height: 3m Side Wall Height: 3m at back and 1.2m at the front Side Wall Depth: 3m Lighting Rail: 890mm off back wall with 2x adjustable lights Flooring: Industrial Concrete TOP VIEW